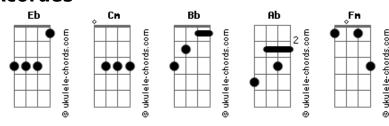

## **Christafari - Oceans**

```
Tom: Eb
                                                             Spirit lead me where my trust is without borders
Cm
              Bb
                                                                    Fb
You call me out upon the waters
                                                             Let me walk upon the waters
    Bb
                                                                Bb
The great unknown where feet may fail
                                                             Wherever You would call me
     Bb Eb
And there I find You in the mystery
                                                             Take me deeper than my feet could ever wander
    Bb
                                                                     Fb
In oceans deep
                                                             And my faith will be made stronger
      Ab
                                                                    Bb
My faith will stand
                                                             In the presence of my Saviour (3x)
Refrão:
Ab Eb
                                                             Spirit lead me where my trust is without borders
So I will call upon Your name
                                                             Let me walk upon the waters
          Eb
And keep my eyes above the waves
                                                               Ab
                                                             Wherever You would call me
           Ab
When oceans rise
                                                             Take me deeper than my feet could ever wander
           Eb
My soul will rest in your embrace
                                                                     Bb
                                                             And my faith will be made stronger
                                 Bb Eb Bb Ab
        Ab
                   Bb Cm
For I am Yours and You are mine
                                                                     Ab
                                                             In the presence of my Saviour (2x)
Verso 2:
                   Bb
                         Fb
                                                             Spirit lead me where my trust is without borders
Your grace abounds in deepest waters
     Bb
Your sovereign hand
                                                              Let me walk upon the waters
      Ab
                                                               Ab
Will be my guide
                                                             Wherever You would call me
                      Bb
Where feet may fail and fear surrounds me
                                                             Take me deeper than my feet could ever wander
       Bb
                                                             And my faith will be made stronger
You've never failed and you won't start now
                                                                     Fm
Refrão:
                                                             In the presence of my Saviour (x2)
      Eb
So I will call upon Your name
                                                           Instrumental: Cm Eb Bb Ab (2x)
         Eb
                                                           Refrão:
And keep my eyes above the waves
                                                           Ah
                                                           So I will call upon Your name
           Ab
When oceans rise
                                                                     Eb
                                                           And keep my eyes above the waves
           Eb
My soul will rest in your embrace
                                                                     Ab
        Ab Bb Cm Bb Eb Bb Ab
                                                           When oceans rise
For I am Yours and You are mine
                                                                      Eb
                                                           My soul will rest in your embrace
Instrumental: Cm Bb Eb Bb Ab (2x)
                                                                                           Cm Bb Eb Bb Ab
                                                                    Ab
                                                                               Bb
           Cm Ab Eb Bb (2x)
                                                           For I am Yours and You are mine
```