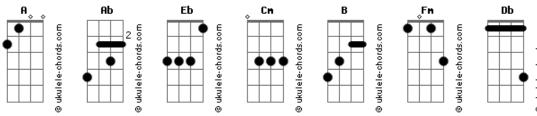

## **Christina Aguilera - Beautiful**

```
You are beautiful no matter what they say
                                                                        Eb Cm
                                                              Eb
                                                              Words can't bring you down, no, no
 (com acordes na forma de Ab )
Capostraste na 1ª casa
                                                              Ah
Don't look at me
                                                              Cause you are beautiful in every single way
                                                                             Eb Cm
                                                                 Eb
                                                              Yes words can't bring you down, oh, no
                                 Cm
                                                 В
                                                              Fm
Every day is so wonderful, then suddenly, it's hard to breathe So don't you bring me down today
                Eb
                                                 В
Now and then I get insecure, from all the pain, I'm so ashamed (Eb )
                                                              No matter what we do, no matter what we say, we're the song
I am beautiful no matter what they say
                                                              inside the tune, full of beautiful mistakes
          Db
                 \mathsf{Cm}
                                                              Eb
                                                                                Eb
Words can't bring me down
                                                              And everywhere we go (and everywhere we go)
                                                                                Cm
                 Fm
I am beautiful in every single way
                                                              The sun will always shine
   Eb
              Db Cm
                                                              (The sun will Always, Always, Shine)
Yes words can't bring me down
Fm
                           Eb
                                                              and we might awake on the other side
So don't you bring me down today
                                        Eb
                                                        В
                                                              'Cause we are beautiful no matter what they say
To all your friends you're delirious, so consumed, in all your
                                                                               Db
doom
                                                              Yes words won't bring us down, no
Fh
                                                                                 Fm
                                                              We are beautiful in every single way
Trying hard to fill the emptiness, the pieces gone, left the
                                                                Eb
                                                                                Db
                                                                                     Cm
puzzle undone, is that the way it is?
                                                              Yes words can't bring us down, oh ,no
                                                              Fm
                                                              So don't you bring me down today
Acordes
```