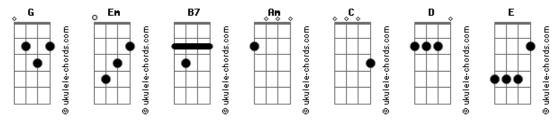

## **Christina Aguilera - Hurt**

```
Tom: G
                                                               Would you tell me I was wrong
                                                       Em
                                                                           Am
                                                              Would you help me understand
Seems like it was yesterday when I saw your face
                                                                         D
You told me how proud you were
                                                               Are you looking down upon me
                                                                        B7
But I walked away
                                                               Are you proud of who I am
            B7
If only I knew What I know today
                                                               There's nothing I wouldn't do
                                                               To have just one more chance
I would hold in my arms
                                                               To look into you eyes
I would take the pain away
                                                               And see you are looking back
Thank you for all you've done
                                                                           В7
Forgive all your mistakes
                                                               I'm sorry for blaming you
There's nothing I wouldn't do
                                                               For everything I just couldn't do
  Am
                                                               And I've hurt my self
To hear your voice again
Sometimes I wanna call you
                                                               If I had just one more day
Em
    B7
But I know you won't be there
                                                               I would tell you how much that
I'm sorry for blaming you
                                                               I missed you since you've been away
    Am
For everything I just couldn't do
                                                               It's dangerous
And I've hurt my self by hurting you
                                                               It's so out of time
Some days I feel broke inside
                                                               To try and turn back time
                                                                           B7
But I won't admit
                                                               I'm sorry for blaming you
Sometimes I just wanna hide
                                                                  Am
                                                               For everything I just couldn't do
Cause it's you I miss
                                                                               B7
                                                               And I've hurt my self
And it's so hard to say goodbye
                                                               by hurting you
When comes to this
```