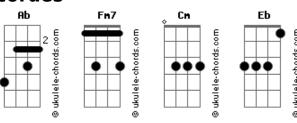

## Christina Aguilera - I Am

```
Intro: Ab Fm7 Cm Eb
Ab Fm7 Cm
I am timid and
  Eb
I am oversensitive
Ab Fm7 Cm
I am a lioness
 Eb
I am tired and defensive
    Fm7
You take me in your arms
Cm Eb Ab
And I fall into you
 Fm7 Cm
I have insecurities
      Eb
You show me I am beautiful
Love me or leave me
   Fm7
Just take it or leave it
   \mathsf{Cm}
It's not that I'm needy
  Eb
Just need you to see me
       Fm7
               Cm
Take me free me see through to the core of me
Ab Fm7 Cm Eb Ab
Take me free me there will be no more pretending
     Cm
    Mmmm..
Ab Fm7
I am temperamental and
   Eb
I have imperfections and
 Fm7 Cm
I am emotional
  Eb
I am unpredictable
I am naked
```