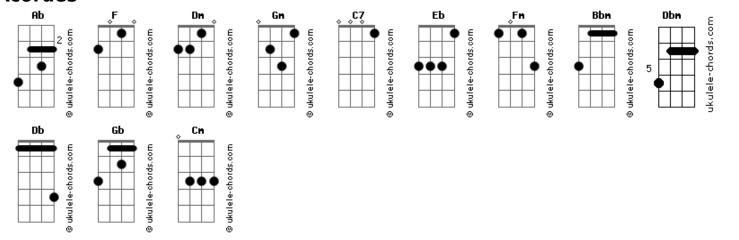

## **Christina Aguilera - Reflection**

```
Tom: Ab
                                                                                       Eb Db
                                                           Who is that girl I see
                                                                                  Staring straight back at me?
                                                           Ab Eb Fm Ab Db
                                                                                                   Gh
                                                                                     reflection Someone I don't know?
Look at me
                You may think you see
                                                           Why is
                                                                       mν
                                            F C7
      Gm
Who I really am
                But you'll never know me
                                                           Must I pretend that I'm
                                                                                   Someone else for all time?
                     Dm
Fm
Every day It's as if I play a part Now I see If I wear a When will my
Fm
                                                           Ab Eb Fm Ab Db
                                                                                               Dbm
                                                                                     reflection show Who I am inside?
                                                                                                 Bbm Bbm
                                                           There's a heart that must be
I can fool the world But I cannot fool my heart
                                                                  Fm
                                                                                   Cm
                                                           That burns with a need to know
                                                                                        The reason why
                            Fb Db
                                         Dbm
Who is that girl I see
                        Staring straight back at me?
                                                                                          Eb
Ab Eb Fm Ab Db
                                                           Why must we all conceal
                                                                                   What we think, how we feel?
                                    Dbm
                                                           Ab Eb Fm Ab Db
                                                                                              Gb
                                                                                    a secret me I'm forced to hide?

Eb Db Dbm
                                          Who I am inside? Must there be
When will
                          reflection show
                                                                      Fm
                                                           Αb
                                                           I won't pretend that I'm
                                                                                    Someone else for all time
                                                                                                        Fm Fm Dm
         In a world where I
                                                           Ab Eb Fm Ab Db
                                                                                             Dbm
           Gm
                                                          When will
                                                                                     reflection show
                                                                                                      Who I am insi
                                                                       my
                                                                  de?
                       And what I believe in
Have to hide my heart
                            Fm
                                                           Ah
                                                                 Eb Fm Ab Db
           I will show the world
                                                           Ab
                                                           When will
                                                                                      reflection show Who I am
                                                           inside?
What's inside my heart And be loved for who I am
```