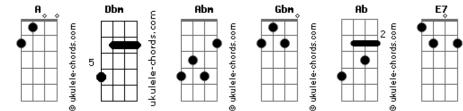

## **Christina Aguilera - Save Me From Myself**

Tom: A Dbm Abm It's not so easy Dbm Abm Loving me Gbm It get so complicated Α Ab All the things you gotta be Dbm Abm Everything's changing Abm Dbm But you're the truth Gbm I'm amazed by all you patience Α Ab Everything I put you through Ab And when I'm about to fall Dbm Somehow you're always waiting E7 Your open arms to catch me Dbm A Ab You're gonna save my from myself \_\_\_\_\_\_F7 From myself yes Ab You're gonna save my from myself ( <mark>Dbm Abm</mark> ) (4x) Ooh Oh yeah Hum Dbm Abm My love is tainted Dbm Abm

## Acordes

Dbm Abm Everyday Tomorrow may be shaky Ab But you never turn away Ab Don't ask me why I'm crying Dbm Coz when I start to crumble E7 You know how to keep me smiling A Ab Dbm You always save me from my self E7 From myself Α Myself Ab You're gonna save me from my self Gbm I know it's hard It's hard Dbm But you've broken all my walls Gbm You've been my strength so strong Α Ab And don't ask me why I love you Dbm It's obvious your tenderness E7 Α Ab Dbm It's what I need to make me a better woman to myself F7 To myself Ab Α You're gonna save me from my... Dbm Myself