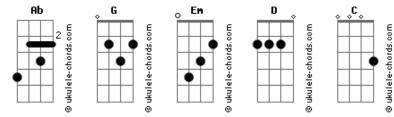

## **Christina Grimmie - Snow White**

```
Shoulda told you to run along, shoulda backed down
Tom: Ab
                                                         When I saw you coming on strong but time is gone
(com acordes na forma de G )
Capostraste na lª casa
                                                                               C
                       D C D
             G
                                                         Attempt to rewind your past
     Em
Some day, my prince will come for me
                                                                    D
        G D
                                                         But you'll find that can't be done
Em
                      C
                              D
Save me from this harm that haunts me
                                                             Em
                                                                                                   G
Em G D C D
                                                         But I fell for those eyes, they took me by surprise
When will I be free? Tell me
                                                                   D
             D C D
Em G
                                                         I shoulda never ever compromised, but its too late
Some day, he will come for me
                                                                         C
                                                         You broke in, no warning
Em
                                                             D
God, I feel like, I'm like, I'm locked tight
                                                         And now all I got is my heartbeat
G
Tied up like a beast with a bad bite
                                                         Fm
                                                         What does it take to find me the man
      D
Yeah I knew you were wrong but you felt right
                                                             D
                                                                        C D
                                                         Who won't go and break my heart?
Good thing I didn't lay it down tonight
                                                         Fm
                                                                           G
                                                         There's only one and he's got the key
                                                                       C D
        Fm
                                                            D
'Cause I wanted to apologize, but boy you fed me lies
                                                         But we are two worlds apart
Now, I'm thinking that I rolled the dice
                                                              Fm
                                                                    G
                                                                                D
                                                                                   C D
                                                         Some day, my prince will come for me
       D
Now its too late to gain your trust
                                                         Em
                                                                 G
                                                                      D
                                                                                    C
                                                         Save me from this harm that haunts me
Control your lust
                                                         Em G D C D
                                                         When will I be free? Tell me
                D
No, baby that's dangerous
                                                         Em G D C D
Some day, he will come for me
Em
                   G
What does it take to find me the man
                                                         What does it take to find me the man D C D
 D
                   C D
Who won't go and break my heart
                                                         Who won't go and break my heart? (Who won't go and break my
Fm
              G
There's only one and he's got the key
                                                         heart?)
 D
            C D
                                                         Em
                                                         There's only one and he's got the key
D C D
But we are two worlds apart
   Em
                                                         But we are two worlds apart (Apart, yeah)
            G
                       D
                           C D
Some day, my prince will come for me
Em G D C [
                           C D
                                                              Em
                                                                    G
                                                                                D
                                                                                    C D
Save me from this harm that haunts me
                                                         Some day, my prince will come for me (For me, yeah)
Em G D C D
                                                                 G
                                                                        D
                                                                                   C D
                                                         Em
When will I be free? Tell me
                                                         Save me from this harm that haunts me (Ohhhhh)
       G D C D
                                                                 G D C D
Some day, he will come for me
                                                         When will I be free? Tell me (Oh)
                                                         Em G D C D
Fm
                                     G
                                                         Some day, he will come for me (Oh whoa)
```

## Acordes