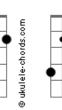

## **Acordes**

ukulele-chords.com

Bn7

|  | kulele-chords.com |
|--|-------------------|
|  | chor              |
|  | <u>6</u>          |
|  | - R               |
|  | 롴                 |

Gbn

Bm

ukulele-chords.com