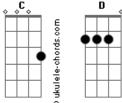

## **Christina Perri - Distance**

```
Tom: C
                                                                 All my broken heartbeats
Intro: D Bm7 (2x)
                                                                            Bm7 Gbm
                                                                 D
                                                                 Until I know you understand
                                                                 A
                                                                 And I will
D
                   Bm7
The sun is filling up the room
                                                                 G
D
                   Bm7
And I can hear you dreaming
                                                                 make sure to keep my distance
D
                 Bm7 Gbm A
Do you feel the way I do right now?
                                                                 Say "I love you" when you're not listening
D
                Bm7
                                                                 Bm
                                                                 How long can we keep this up, up, up?
I wish we would just give up
D
                    Bm7
'Cause the best part is falling
                                                                 Bm
                                                                                   G
D
                 Bm7 Gbm
                                                                 And I keep waiting
Call it anything but love
                                                                                  D
                                                                 For you to take me
Α
                                                                                Gbm
And I will
                                                                 You keep waiting
                                                                 To say what we have
G
make sure to keep my distance
                                                                       G
Say "I love you" when you're not listening
                                                                 So I make sure to keep my distance
Bm
                          Α
How long can we keep this up, up, up?
Intro: D Bm7 (2x)
                                                                 Say "I love you" when you're not listening
                                                                 Bm
                                                                 How long can we keep this up, up, up?
                          Bm7
And please don't stand so close to me
                                                                 G
                                                                 make sure to keep my distance
D
                   Bm7
I'm having trouble breathing
                                                                                                     D
                                                                 Bm
                                                                 Say "I love you" when you're not listening
D
                  Bm7
                          Gbm A
I'm afraid of what you'll see right now
                                                                                          Α
                                                                 G
               Bm7
                                                                 How long til we call this love, love, love
D
                                                                 Intro: D Bm7 (2x)
I give you everything I am
D
              Bm7
```