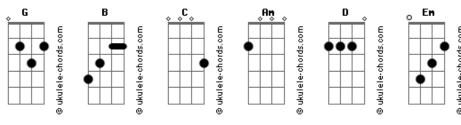

## **Christy Nockels - Build My Life**

```
Tom: G
Intro: G C2 G B C2

G C2
Worthy of every song we could ever sing
G C2
Worthy of all the praise we could ever bring
G C2
Worthy of every breath we could ever breathe
G B C2
We live for You

G C
Jesus, the name above every other name
G C
Jesus, the only One who could ever save
G C
Worthy of every breath we could ever breathe
G C
Worthy of every breath we could ever breathe
G C
We live for You, we live for You
```

```
C Am G D
Holy, there is no one like You, there is none beside You

Em B Em
Open up my eyes in wonder
C Am
Show me who You are and fill me with Your heart and
G D Em B Em
Lead me in Your love to those around me
(C D Em G C D Em G C)
C D Em G C D Em G C)
C D Em I will build my life upon Your love
G It is a firm foundation
C D Em
I will put my trust in You alone
G And I will not be shaken
(C D Em G)
```