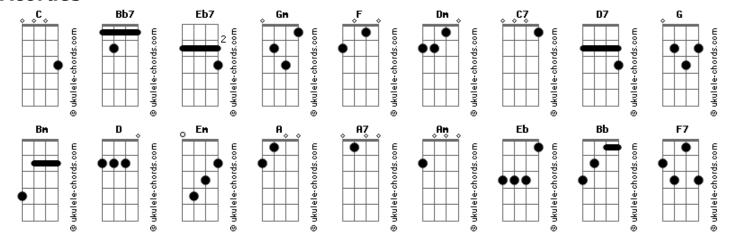

e
Spending all my days with you,
Bm Em
I need you
                               Am D7
In every thing, I'll do until the end.
Come with me love
Take my heart it's just for you
G Bm
It's real love
C D
I can prove my love is true,
  Bm Em
```

## Believe (Love) D7 G Eb : F : A7 I want you till the ending of my life Bb7 You and I will be together F7 You and I will stay forever Dm Nothing can destroy our romance Eb D: D7 Everybody will know. You're so tender I promise that I'll always stay G Bm with you love C D Spending all my days with you, Bm Em I need you Α7 In every thing, I'll do until the end. Come with me love Take my heart it's just for you, C Bm It's real love I can prove my love is true, Bm Em Believe (Love) D7 Eb : F : G : Α7 I want you till the ending of my life.

## **Acordes**