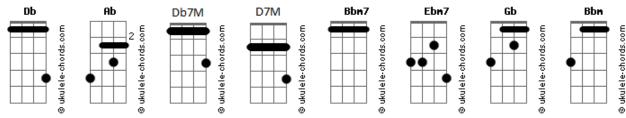

## **Circuit Rider Music - Only God**

```
Ab Bbm
                tom:
                                                                Glory, power
                Db
Intro: Db / / / | Db / / / | Db7M / / / | Bbm7 / Ab / | Gb2 / / / | Db / / / | Ebm7 / Ab / | Db / / / |
                                                                  Gb
                                                                Belong to the Son of God
                                                                Ab Bbm Ab Db
[Primeira Parte]
                                                                Glory po----wer
                                                                Db Gb
                                                                        Ab
      Db
Lord I praise, I praise Your Holy Name
                                                                Be---long to Him
         D7M
Be lifted high
                                                                Vamp
             Bbm7 Ab
                                                                                   Ab Bbm
High upon our praise
                                                                It all belongs to Him
 Gb2
                                                                                   Gb Db
Jesus, the magnificent one
                                                                It all belongs to Him
                                                                                   Ab Bbm
Father Spirit and Son
                                                                It all belongs to Him
                                                                                   Gb Db
        Db
  Ab
We praise You
                                                                It all belongs to Him
[Segunda Parte]
                                                                [Ponte]
                                                                Ab
You drank the cup, You took the wrath for us
                                                                 You're the only God who could empty the grave
                 Db7M
You spilled Your blood
                                                                You're the Only God strong enough to save
                 Bbm7 Ab
The Father?s only Son
                                                                 You're the Only God who has all power
   Gb2
For me, they nailed You to a tree
                                                                Meio-refrão
                  Ebm7
                                                                Ab Bbm Ab Db
Now I've been set free
                                                                Glory, po----wer
Ab Db Gb
I am free indeed
                                                                Db Gb Ab
                                                                Be---long to Him
Acordes
```