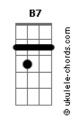

## Clairo - Glue Song (remix) (feat. beabadoobee)

```
tom:
               Db (forma dos acordes no tom de A )
Capostraste na 4ª casa
Intro: A7M Gbm7 B7 Bm7
        Gbm7
I've never known someone like you
Bm7
000
        Gbm7
A7M
Tangled in love, stuck by you
      Rm7
From the glue
          Gbm7
Don't forget to kiss me
 B7
Or else you'll have to miss me
        Gbm7
I guess I'm stuck forever by the glue
  Bm7
Oh, and you
( A7M Gbm7 B7 Bm7 )
( A7M Gbm7 B7 Bm7 )
           A7M
                   Gbm7
You've been hiding in plain sight
    B7
                     Bm7
And it appeared, oh I know
A7M Gbm7
Loving you once only feels wrong
      Bm7
I need years
```

## Acordes

A7M

Gbm7