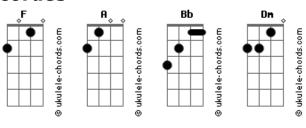

## **Clairo - My Funny Valentine**

```
tom:
              Bb (forma dos acordes no tom de A )
Capostraste na 1ª casa
          F Dm F A
My funny valentine, sweet, comic valentine

F A A-
You make me smile with my heart
F Dm F A A-
Your looks are laughable, unphotographable
F Dm
Yet you're my favorite work of art