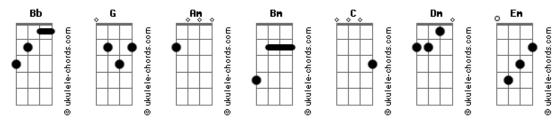

## Clairo - Softly

```
tom:
               Bb (forma dos acordes no tom de G )
Capostraste na 3ª casa
                    G
           Am
                           Bm
Is it alright to feel this way so early?
And in my blood, all the sweet nothings fallin' in love over
Didn't wanna get so close
And I know that I should probably go
But I got this feeling
Tell me, good God, I know
Touch you softly, I call you up late at night
No doubt it isn't right, but you could be my one and only
                       Dm
You get me in the mood, know what I'm tryna do
               Em
Do you think that we can move closer, baby?
C G Dm C
I want you, yeah, yeah
All my life, been wanting this forever (Mmm)
```

## **Acordes**