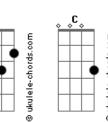

## Clairo - Throwaway (feat. SG Lewis)

```
Tom: D
(forma dos acordes no tom de G )
Capostraste na 7º casa
           [Primeira Parte]
            D
Sometimes I know what's right for me
                      Bm7
And I'll be here waiting, yeah
    C D
Baby, show me all that I can do \,
                    D
I could be the one to guide you through
[Refrão]
Baby, take my hand and I'll show you the way
Bring you a little closer, tell you it's okay
                                              Bm7 E
I don't wanna be something you can throw away
Baby, take my hand and I'll show you the way
Bring you a little closer, tell you it's okay
I don't wanna be something you can throw away
[Segunda Parte]
And I'm falling so hard for you (falling so hard for you)
                               Bm7
```