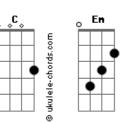

```
Would you be there to catch me, too? (Falling so hard for you)
            D Em
And I'm falling so hard for you
Would you be there to catch me, too? Me, too?
[Refrão]
Baby, take my hand and I'll show you the way
Bring you a little closer, tell you it's okay
                   D
I don't wanna be something you can throw away
I don't wanna be something you can throw away
Baby, take my hand and I'll show you the way (show the way)
Bring you a little closer, tell you it's okay (it's okay)
I don't wanna be something you can throw away
Baby, take my hand and I'll show you the way (show the way)
Bring you a little closer, tell you it's okay (it's okay)
I don't wanna be something you can throw away (throw away)
Baby, take my hand and I'll show you the way
Bring you a little closer, tell you it's okay
I don't wanna be something you can throw away
```