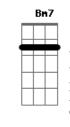

## Clairo - Throwaway (feat. SG Lewis)

```
Tom: D
(forma dos acordes no tom de G )
Capostraste na 7º casa
           [Primeira Parte]
            D
Sometimes I know what's right for me
                      Bm7
And I'll be here waiting, yeah
    C D
Baby, show me all that I can do \,
                    D
I could be the one to guide you through
[Refrão]
Baby, take my hand and I'll show you the way
Bring you a little closer, tell you it's okay
                                              Bm7 E
I don't wanna be something you can throw away
Baby, take my hand and I'll show you the way
Bring you a little closer, tell you it's okay
I don't wanna be something you can throw away
[Segunda Parte]
And I'm falling so hard for you (falling so hard for you)
                               Bm7
```