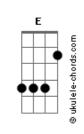

## Clairo - Throwaway (feat. SG Lewis)

```
Tom: D
(forma dos acordes no tom de G )
Capostraste na 7º casa
           [Primeira Parte]
            D
Sometimes I know what's right for me
                      Bm7
And I'll be here waiting, yeah
    C D
Baby, show me all that I can do \,
                    D
I could be the one to guide you through
[Refrão]
Baby, take my hand and I'll show you the way
Bring you a little closer, tell you it's okay
                                              Bm7 E
I don't wanna be something you can throw away
Baby, take my hand and I'll show you the way
Bring you a little closer, tell you it's okay
I don't wanna be something you can throw away
[Segunda Parte]
And I'm falling so hard for you (falling so hard for you)
                               Bm7
```