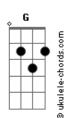

## Clairo - Throwaway (feat. SG Lewis)

```
Tom: D
(forma dos acordes no tom de G )
Capostraste na 7º casa
           [Primeira Parte]
            D
Sometimes I know what's right for me
                      Bm7
And I'll be here waiting, yeah
    C D
Baby, show me all that I can do \,
                    D
I could be the one to guide you through
[Refrão]
Baby, take my hand and I'll show you the way
Bring you a little closer, tell you it's okay
                                              Bm7 E
I don't wanna be something you can throw away
Baby, take my hand and I'll show you the way
Bring you a little closer, tell you it's okay
I don't wanna be something you can throw away
[Segunda Parte]
And I'm falling so hard for you (falling so hard for you)
                               Bm7
```