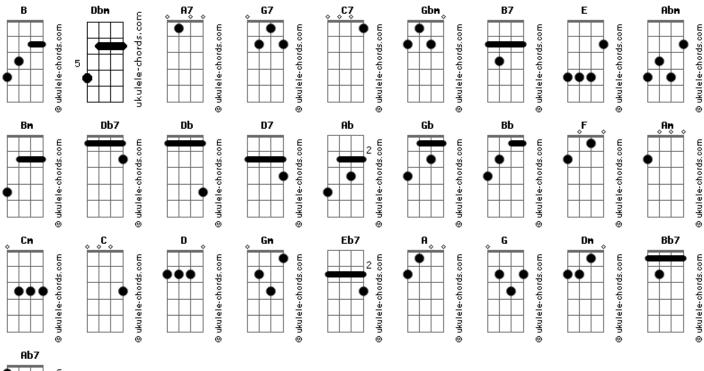

## **Classics IV - Traces**

```
Tom: B
 [Intro] Dbm Dbm Bbm- A7
   G7 C7 Gbm B7
Faded photographs
              Db7
Covered now with lines and creases
Gbm D7
Tickets torn in half
Ebm- Ab Gb Ab
Memories and bits and pieces
        Dbm
              Bbm-
Traces of love long ago
 A7 G7
That didn't work out right
C7 Gbm B7 B7
Traces of love
              Abm
Ribbons from her hair
Bm Db7 B Db
Souvenirs of days toge...ther
Gbm D7
The rings she used to wear
Ebm- Ab Gb Ab
Pages from an old love letter
    Dbm
Traces of love long ago
```

```
That didn't work out right
C7 Gbm
Traces of love
 B7 B7 E // B
With me tonight
I close my eyes
Dbm Abm
And say a prayer
 Dbm
That in her heart she'll find
                 B7
A7
A trace of love still there
 Bb C7
Somewhere
[Solo] F Am Cm D7 C D
  Gm Eb7 Em- A G A
                  Bm-
         Dm
Traces of hope in the night
   Bb7
That she'll come back and dry
Db7 Gm
These traces of tears
C7 C7 F
From my eyes
( F Am Cm D7 C D ) ( Gm Eb7 Em- A G A )
```