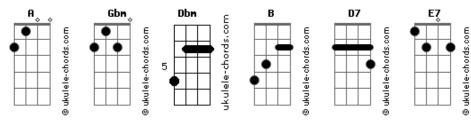

## **Cocoon - Owls**

Tom: A Gbm A Dbm B One two three four Gbm A Dbm B I'm her favourite game Dbm But I don't know the rules Gbm Α I'm a piece of a chess Dbm B And I always lose Refrão: E7 She's a queen She's a queen And her anger growls

She's a queen She's a queen

And I'm breeding owls

### (Gbm A Dbm B)

She lost a treasure there In the forest's heart She lost a treasure there She can't remember what

#### (D7 E7 B B)

She's a queen She's a queen And her anger growls She's a queen She's a queen And I'm breeding owls

#### (Gbm A Dbm B)

I've been huntinge bears In the forest's heart I found a long black hair She just took it back

#### (D7 E7 B B)

She's a queen She's a queen And her anger growls She's a queen She's a queen And I'm breeding owls

# **Acordes**