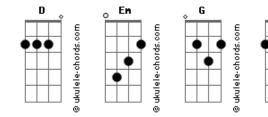

## **Cody Jinks - Found**

tom: D Intro: Em G A Em G A Em G A C B7 Em G A Em G A Em G A C B7 [Primeira Parte] I can't find the silver linin' G In the clouds above my head Keep waitin' for the sun to shine **B7** But the lightnin' ain't done strikin' yet All the answers lead to questions G All the questions lead me astray Fm Fingers pointin' in all directions And I'm bettin' they don't know the way [Refrão] Em Preacher says that I'll find it in the Bible Fm G Doctor says that it's in this pill G About died tryin' to find it at the bottom of a bottle B7 From a copper Jack Daniels still How far can a road keep goin'? Α How deep can a hole go down? Fm How lost is a sinner like me gonna have to be Em G A Em G A Before he gets found?