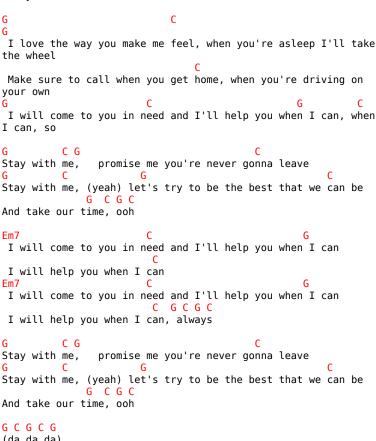

## Colbie Caillat - Stay With Me

```
Tom: G
                                                                always.
Intro 2x: G C
We simply fit together like a piece of apple pie
 I will be vanilla ice cream and I'll sing you lullabies
I will love you in the moonlight and I'll love you in the
day, always
                                                                Stay with me,
 I love the time we spend, like a watch from an old friend
I will help you keep your smile, promise me you'll stay a
 I will come to you in need and I'll help you when I can, when Em7
          \mathsf{C} \mathsf{G}
Stay with me,
                promise me you're never gonna leave
Stay with me, (yeah) let's try to be the best that we can be
And take our time, ooh
We always joke together, laugh 'til we're rolling on the
 I like the way you dance around when you're running for the
                                                                GCGCG
 I will come to visit you even when we're old and gray,
                                                                (da da da)
Acordes
```