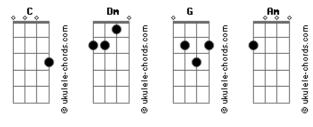

## **Coldplay - Adventure Of a Lifetime**

```
Tom: C
  Riff Principal:
Intro: 4x: Dm G Am
 Turn your magic on, to me she'd say
                                                               ( Dm G Am )
Everything you want is a dream away
We are legends, every day
That's what she told me
Turn your magic on, to me she'd say
Everything you want is a dream away
Under this pressure, under this weight
We are diamonds
                                                                       Dm
          Dm
I feel my heart beating
          Am
I feel my heart underneath my skin
          Dm
I feel my heart beating
                                        Dm G Am
Oh, you make me feel like I'm alive again
                                                 alive again
Oh, you make me feel like I'm alive again
 Said I can't go on, not in this way
                                                                    G
I'm a dream, I die by light of day
                                                               Sing it, oh
Gonna hold up half the sky and say
Oh, we are omen
          Dm
I feel my heart beating
                                                               Riff final:
          Am
I feel my heart underneath my skin
```