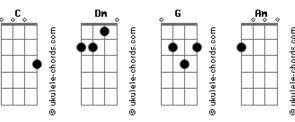

## **Coldplay - Adventure Of a Lifetime**

```
Tom: C
  Riff Principal:
Intro: 4x: Dm G Am
 Turn your magic on, Umi she'd say
                                                               ( Dm G Am )
Everything you want is a dream away
We are legends, every day
That's what she told me
Turn your magic on, to me she'd say
Everything you want is a dream away
Under this pressure, under this weight
                                                               ( Dm G Am ) (x2)
We are diamonds
                                                                      Dm
          Dm
I feel my heart beating
          Am
I feel my heart underneath my skin
                                                                           Dm
          Dm
I feel my heart beating
                                        Dm G Am
                                                                          Dm
Oh, you make me feel like I'm alive again
                                                 alive again
                                                                            Am
Oh, you make me feel like I'm alive again
Said I can't go on, not in this way
                                                                    G
                                                              With you, with you
I'm a dream that died by light of day
                                                              Sing it, oh
Gonna hold up half the sky and say
Only I own me
          Dm
I feel my heart beating
                                                              Riff final:
          Am
I feel my heart underneath my skin
```