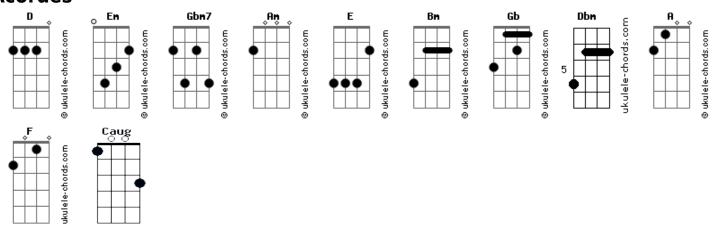

Tom: D

## **Coldplay - Atlas**

```
Passagem do meio: Em, Gbm7
Intro: Em
                                                                Some far away
Some saw the sun
                                                                Some search for gold
Some saw the smoke
                                                                Some dragon to slay
Some heard the gun
                                                                D Em D
Dbm
            Bm
                                                                Heaven we hope is just up the road
Some bent the bow
                                                                Em Gbm7
                                                                Show me the way Lord, because I
Sometimes the wire
                                                                I'm about to explode.
D Gb Bm
Must be tense for the note
Em Gbm7 Em
Caugth in the fire, say ho
A E
                                                                Carry your world,
We're about to explode.
                                                                I'll carry your world.
                                                                Carry your world,
Refrão:
                                                                I'll carry your world.
Carry your world,
I'll carry your world.
                                                                (Refrão 3x)
Carry your world,
                                                                Término: Em Gbm7 F E
```

## **Acordes**

I'll carry your world.