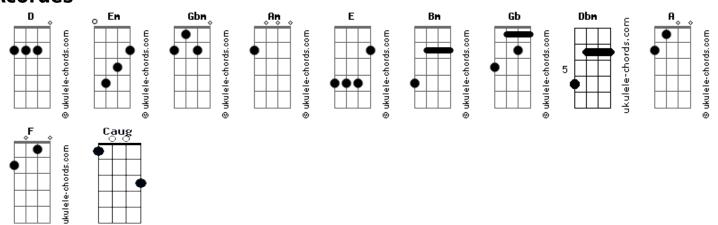

re
                                                                   I'm about to explode.
D Gb Bm
Must be tense for the note

Em Gbm Em

Caugth in the fire, say ho

A E

We're about to explode.
                                                                   Carry your world,
                                                                   I'll carry your world.
                                                                   Carry your world,
Refrão:
                                                                   I'll carry your world.
Carry your world,
I'll carry your world.
                                                                   (Refrão 3x)
Carry your world,
                                                                   Término: Em Gbm F E
```

## **Acordes**



I'll carry your world.