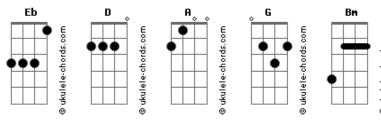

s na forma do tom D )
Capostraste na 1ª casa
Intro: D A D

D
G
D
If sweet death should ever conquer me
A
Let me know boys let me know
D
G
D
If you hear him coming won't you let me flee?
A
Let me go boys let me go

D
One day death is gonna conquer me
A
I'll be down where the waters flow
D
G
D
I hope sweet heaven has a place for me

| A D<br>Let me know boys let me know           |
|-----------------------------------------------|
| Bridge: (D G D ) (D A ) (D G D ) (D A D )     |
| D G D If sweet death should ever conquer me   |
| Take me down to some place below  G  D        |
| If you hear him coming won't you set me free? |
| Let me go boys let me go                      |
| If you hear him coming won't you say for me?  |
| That I just don't want to go                  |

## **Acordes**