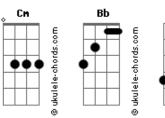

## **Coldplay - Fix You**

Tom: Eb Eb Eb7 Cm When you try your best but you don't succeed Eb7 Cm When you get what you want but not what you need Eb7  $\mathsf{Cm}$ When you feel so tired but you can't sleep  $\mathsf{Cm}$ Eb7 Stuck in reverse Eb7 Cm And the tears come streaming down your face When you lose something you can't replace When you love someone but it goes to waste Could it be worse? Lights will guide you home Bb And ignite your bones Bb And I will try to fix you ( Eb Eb7 Cm Bb ) (2x) And high up above and down below When you're too in love to let it go But if you never try you'll never know