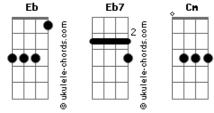

## **Coldplay - Fix You**

Tom: Eb Eb Eb7 Cm When you try your best but you don't succeed Eb7 Cm When you get what you want but not what you need Eb7  $\mathsf{Cm}$ When you feel so tired but you can't sleep  $\mathsf{Cm}$ Eb7 Stuck in reverse Eb7 Cm And the tears come streaming down your face When you lose something you can't replace When you love someone but it goes to waste Could it be worse? Lights will guide you home Bb And ignite your bones Bb And I will try to fix you ( Eb Eb7 Cm Bb ) (2x) And high up above and down below When you're too in love to let it go But if you never try you'll never know