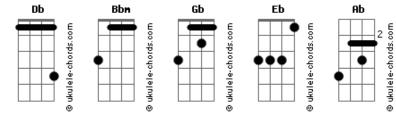

## Coldplay - Help is round the corner

Tom: Db

| Db Bbm   Stuck here in the middle of nowhere   Db Bbm   With a headache and a heavy heart   Db Bbm   Well nothing was going guite right here |    |
|----------------------------------------------------------------------------------------------------------------------------------------------|----|
| Db Bbm   And I'm tired I can't play my part                                                                                                  | Db |
| Gb Eb                                                                                                                                        |    |

Oh! Come on come on oh what a state I'm in Eb Gb Oh! Come on come on why won't it just sink in? Ab Db Db The help is just around the corner for us Db Bbm Oh my head just won't stop aching Db Bbm And I'm sat here licking my wounds Db Bbm Well I'm shatered, but it really doesn't matter Bbm Db Db