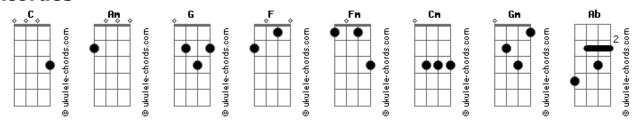

## **Coldplay - High And Low**

Tom: C INTRO Find her again Through the dark Here I am And beyond the reach of my hands She's sound asleep Next to mine And she's sweeter now than the wildest Dreams could've seen her And I watched her slipping away High And I know I'll be hunting high and low High and low High There's no end to the lengths I'll go to High and low High Gm

There's no end to the lengths I'll go to

Upon this my dreams are depending I can hear the pounding of her heart She's the sweetest love I could find So I know I'll be hunting high and low There's no end to the lengths I'll go to Do you know how it feels to love you? Do you know how it feels to love you? High and low

## **Acordes**