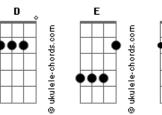

## Coldplay - I Bloom Blaum

Tom: D

The song is fingerpicked on an accoustic guitar

Let ring throughout

MAIN THEME

D

D

play main theme 2 times, then

Gmadd11

followed by main theme -play 4 times

Aadd11 G2 Aadd11 Bm7