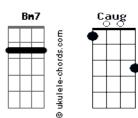

Gmadd11

followed by main theme -play 4 times

Aadd11 G2 Aadd11 Bm7

## **Acordes**

-play 4 times

B7#9

followed by main theme -play 2 times

And this is what I make of the lyrics (between brackets the corresponding above guitar parts):

Gmadd11

Caught in those tired eyes Go with me all the time And in the dead of night Tell me you will be mine