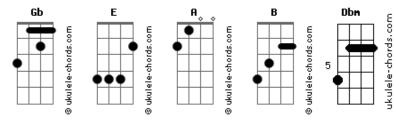

Tom: Gb

## Coldplay - Ink

```
Got a tattoo and the pain's alright
A E B Dbm A E Dbm B
(acordes na forma do tom E)
                                                             Just want a way of keeping you inside
Capostraste na 2ª casa
A E B Dbm
A E Dbm B
                                                             All I know
A E B Dbm A E Dbm B Got a tattoo said 'together thru life'
                                                             All I know
                  B Dbm A E Dbm B
Carved in your name with my pocket knife
A E B
                                                            In your fire below
And you wonder when you wake up will it be alright

A E B Dbm A E Dbm B
                                                            All I know
Feels like there's something broken inside
                                                            Is that I love you so
All I know
                                                            So much that it hurts
All I know
                                                             I see the road begin to climb
Is that I'm lost
                                                                   E
                                                             I see your stars begin to shine
Whenever you go
                                                                        В
                                                             I see your colours and I'm dying of thirst
All I know
                                                            All I know
Is that I love you so
                                                                               В
                                                             Is that I love you so
                 A E B Dbm A E Dbm B
So much that it hurts
                                                                             A E B Dbm A E Dbm B
                                                             So much that it hurts
```