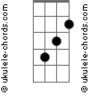

## **Coldplay - Low**

```
Tom: C
                                                                And all you ever wanted was love
                                                                but you never looked hard enough
(intro) C Am Em A C C
                                                                it's never gonna give itself up
Em
You see the world in black
                                                                                       Am
                                                                All you ever wanted to be
 Bm
and white
                                                                                         Fm
                Am
                                                                Living in perfect symmetry
No colour or light
                                                                Nothing is as down or old as us
                             Bm
Em
You think you'll never get it right
                                                                C
                                                                                               Am
But you're wrong... you might
                                                                And don't you wanna see it come soon
                                                                                             Fm
                                                                Floating in a big white balloon
                                Bm
Em
The sky could fall, could fall on me
                                                               Given on your own silver spoon
They're passing on the seas
Fm
                              Am
But you need more, need more to me
                                                                Don't you wanna see it come down
                                   Fm
                     Am
                                                                                              Fm
Than any colour I can see
                                                               Death is throwing your arms around
                                                                Say it in a moment too soon
                   Am
All you ever wanted was love
                                                                 G
                            Fm
                                                                                С
But you never looked hard enough
                                                                'Cause I feel low
                                                                G
it's never gonna give itself up
                                                                'Cause I feel low
                                                                Ohhhhhhhhh
                      Am
All you ever wanted to be
                                                                Yeah I feel low
                       Em
Living in perfect symmetry
                                                                Am
                                                                0h no
Nothing is as down or old as us
                                                                Ohhhhhhhhh
                                                                GCGCGCAm
as us
                                                                Ohhhhhhhhh
Fm
                                 Bm
                                                                G
You see the world in black and white
                                                                'Cause I feel low
                                                                Ahhhhhhhhhh
Not painted right
                                                                'Cause I feel low
                            Bm
Em
                                                                Ahhhhhhhhh
You see no meaning to your life
C
           Am
                     Em
                                                                G
                                                                              C
You should try
                                                               But I feel low
                        Em
                                                                Am
You should try
                                                                Oh no
                                                                         G
С
                          Am
                                                                Ohhhhhhhhh
Acordes
                                                                         G
                   An
                                 En
                                                            Bm
```