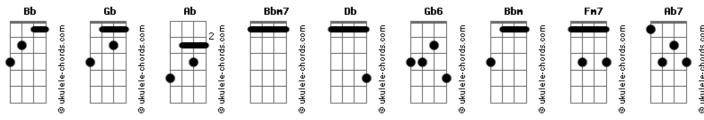

## **Coldplay - Midnight**

```
Tom: Gb
Gb Bb Ab
In the darkness before the dawn
Gb Bb Ab Gb
In the swirling of the storm
When I'm rolling with the punches And hope is gone
       Ab
Leave a light, a light on
( Bbm Gb Bb )
Gb Bb Ab
Millions are miles from home
Gb Bb Ab
                  Gb6
In the swirling swimming on
When I'm rolling with the thunder
 Fm7 Gb
But bleed from thorns
        Ab
```

```
Leave a light, a light on
Ab Gb
Leave a light, a light on
( Bbm Db Gb )
Bbm Db Gb
Oooooooo aaaaaaahhhhh
Leave a light on, a light on
Gb Ab Gb6
Leave a light, a light on
In the darkness before the dawn
Gb Bb Ab
                    Gb6
In the darkness before the dawn
Gb6
        Ab
                    Gb6
Leave a light, a light on
Gb6 Ab7
Leave a light, a light on
```

## **Acordes**