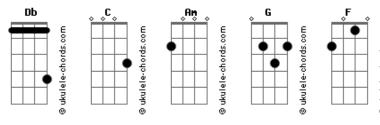

## **Coldplay - Midnight**

```
Tom: Db
(com acordes na forma de C )
Capostraste na 1ª casa
         G F
In the darkness before the dawn
    G F
In the swirling of the storm
     Am
When I'm rolling with the punches And hope is gone
Am G F
Leave a light, a light on
F Am (x2)
Millions are, miles from home
In the swirling swimming on
When I'm rolling with the thunder
But bleed from thorns
```

## **Acordes**