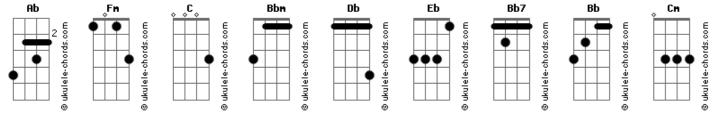

## **Coldplay - Moving To Mars**

Tom: Ab

Intro: Fm Verso 1: Fm C Somewhere up above the stars Bbm The wreckage of a Db Eb universe floats past C Fm Somewhere up above my heart Bbm Db A tiny little seed is sown Eb A government is overthrown C Who knows when we'll Bb7 Bb be coming home at last Refrão: Bbm And I heard it on the radio Db That one day we'll be Ab Cm Eb living in the stars Bbm And I heard it on a tv show Db That somewhere up above Cm And in my heart Db They'll be tearing us apart Eb Fm Db Cm