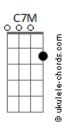

## **Coldplay - One I Love**

Intro: A A7M C7M G7M D7M A7M C7M G7M D7M Verse 1: A7M Could you, could you come back? D7M Come back together, Put yourself on my back, D7M And say its forever, C7M Could you, could you come on? Come on forever, Shoulders, knees in my back, Keep us together, [CHORUS] A7M C7M G7M D7M C7M G7M D7M A7M 'Cause you're the one I love, C7M G7M D7M A7M You're the one I love, C7M G7M D7M A7M You're the one I love, Instrumental: Verse 2: