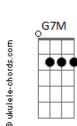

## **Coldplay - One I Love**

Intro: A A7M C7M G7M D7M A7M C7M G7M D7M Verse 1: A7M Could you, could you come back? D7M Come back together, Put yourself on my back, D7M And say its forever, C7M Could you, could you come on? Come on forever, Shoulders, knees in my back, Keep us together, [CHORUS] A7M C7M G7M D7M C7M G7M D7M A7M 'Cause you're the one I love, C7M G7M D7M A7M You're the one I love, C7M G7M D7M A7M You're the one I love, Instrumental: Verse 2:

## **Acordes**

G7M

Could you, could you come in?

D7M

ukulele-chords.com