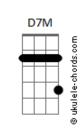

## **Coldplay - One I Love**

Intro: A A7M C7M G7M D7M A7M C7M G7M D7M Verse 1: A7M Could you, could you come back? D7M Come back together, Put yourself on my back, D7M And say its forever, C7M Could you, could you come on? Come on forever, Shoulders, knees in my back, Keep us together, [CHORUS] A7M C7M G7M D7M C7M G7M D7M A7M 'Cause you're the one I love, C7M G7M D7M A7M You're the one I love, C7M G7M D7M A7M You're the one I love, Instrumental: Verse 2:

## **Acordes**

G7M

Could you, could you come in?

D7M

ukulele-chords.com