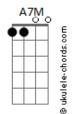

## **Coldplay - One I Love**

Intro: A A7M C7M G7M D7M A7M C7M G7M D7M Verse 1: A7M Could you, could you come back? D7M Come back together, Put yourself on my back, D7M And say its forever, C7M Could you, could you come on? Come on forever, Shoulders, knees in my back, Keep us together, [CHORUS] A7M C7M G7M D7M C7M G7M D7M A7M 'Cause you're the one I love, C7M G7M D7M A7M You're the one I love, C7M G7M D7M A7M You're the one I love, Instrumental: Verse 2: