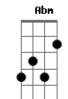

## Acordes

ukulele-chords.com

Dbn

ukulele-chords.com

E Dbm7 E Dbm7

```
Verse 2
```

E Dbm7 So I waited all day Abm Dbm7 What wouldn't I say Dbm7 F. And are there things in your way Abm Dbm7 B Things happen that way, oh Dbm7 F. If I ever want proof Dbm7 Abm Then I find it in you Dbm7 E Oh yeah I honestly do Abm Dbm7 In you I find proof