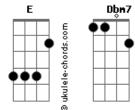

## Tom: E

Intro: E Dbm7 E Dbm7

```
Verse 1
```

F Dbm7 So I waited for you Abm Dbm7 What wouldnt I do? E Dbm7 And I'm covered it's true Abm Dbm7 I'm covered in you Е Dbm7 If I ever want proof Abm Dbm7 I find it in you E Dbm7 Oh yeah I honestly do Abm Dbm7 In you I find proof Refrão