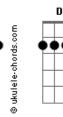

## **Coldplay - Sparks**

```
tom:
                Db (forma dos acordes no tom de C )
Capostraste na 1ª casa
Intro: Am E Am C
D F C Am
C Am C Am
C Am
[Primeira Parte]
Did I drive you away?
I know what you'll say
You say: Oh, sing one you know
But I promise you this
I'll always look out for you
That's what I'll do
[Refrão 1]
     Am E
I say: Oh
(Am C D F)
    Am E
I say: Oh
(Am C D F)
( C Am C Am )
( C Am C Am )
My heart is yours
              Am
It's you that I hold on to
```