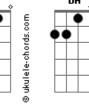

## **Coldplay - Sparks**

```
tom:
                Db (forma dos acordes no tom de C )
Capostraste na 1ª casa
Intro: Am E Am C
D F C Am
C Am C Am
C Am
[Primeira Parte]
Did I drive you away?
I know what you'll say
You say: Oh, sing one you know
But I promise you this
I'll always look out for you
That's what I'll do
[Refrão 1]
     Am E
I say: Oh
(Am C D F)
    Am E
I say: Oh
(Am C D F)
( C Am C Am )
( C Am C Am )
My heart is yours
              Am
It's you that I hold on to
```