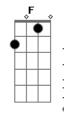

## **Coldplay - Sparks**

```
tom:
                Db (forma dos acordes no tom de C )
Capostraste na 1ª casa
Intro: Am E Am C
D F C Am
C Am C Am
C Am
[Primeira Parte]
Did I drive you away?
I know what you'll say
You say: Oh, sing one you know
But I promise you this
I'll always look out for you
That's what I'll do
[Refrão 1]
     Am E
I say: Oh
(Am C D F)
    Am E
I say: Oh
(Am C D F)
( C Am C Am )
( C Am C Am )
My heart is yours
              Am
It's you that I hold on to
```