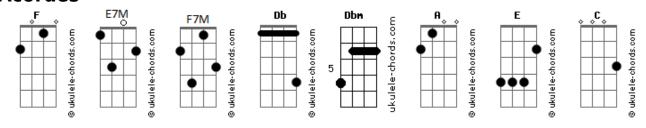

## **Coldplay - The Scientist**

```
Tom: Db
                                                                I was just guessing
 (com acordes na forma de
                                            ()
                                                             At numbers and figures,
Capostraste na 1ª casa
Intro:
                                                                          Е
                                                              Pulling your puzzles apart
                                                                Questions of science,
   Come up to meet you,
                                                              Science and progress,
Tell you I'm sorry,
                                                              Do not speak as loud as my heart
You don't know how lovely you are
                                                              Tell me you love me,
                                                              come back and haunt me,

E
Dbm
I had to find you,
                                                              oh and I rush to the start
Tell you I need you,
Tell you I'll set you apart
                                                              Running in circles,
                                                                       Ε
Tell me your secrets
                                                              Chasing tails,
And ask me your questions,
                                                              coming back as we are
        E
Oh, lets go back to the start
                                                             Nobody said it was easy,
                                                                         E
Running in circles,
                                                              It's such a shame for us to part
coming up tails,
                                                              Nobody said it was easy,
                                                                        F7M
                                                              No one ever said it would be this hard
heads on a science apart
                                                              I'm going back to the start
Nobody said it was easy,
                                                              ( E A E )
It's such a shame for us to part
                                                              ( Dbm A E )
Nobody said it was easy,
           E7M
                                                             oh - 000-00-00-000
No one ever said it would be this hard
                                                             Dbm A
Oh take me back to the start
                                                              Dbm A
                                                             oh - 000-00-00-000
( E A E F7M )
( Dbm A E E )
                                                             Dbm A
                                                             oh - 000-00-00-000
```

## **Acordes**