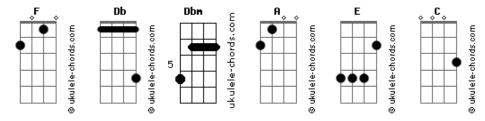

## **Coldplay - The Scientist**

```
Tom: Db
                                                               I was just guessing
 (com acordes na forma de
                                            ()
                                                             At numbers and figures,
Capostraste na 1ª casa
Intro:
                                                                          Е
                                                             Pulling your puzzles apart
                                                                Questions of science,
  Come up to meet you,
                                                             Science and progress,
Tell you I'm sorry,
                                                             Do not speak as loud as my heart
You don't know how lovely you are
                                                             Tell me you love me,
                                                             come back and haunt me,

E
Dbm
I had to find you,
                                                             oh and I rush to the start
Tell you I need you,
Tell you I'll set you apart
                                                             Running in circles,
                                                                      Ε
                                                             Chasing tails,
Tell me your secrets
And ask me your questions,
                                                              coming back as we are
        E
Oh, lets go back to the start
                                                             Nobody said it was easy,
                                                                         Е
Running in circles,
                                                              It's such a shame for us to part
                                                             Nobody said it was easy,
coming up tails,
                                                             No one ever said it would be this hard
heads on a science apart
                                                             I'm going back to the start
Nobody said it was easy,
                                                              ( E A E )
It's such a shame for us to part
                                                              ( Dbm A E )
Nobody said it was easy,
                                                             oh - 000-00-00-00
No one ever said it would be this hard
                                                             Dbm A
Oh take me back to the start
                                                             Dbm A
                                                             oh - 000-00-00-00-
( E A E F )
( Dbm A E E )
                                                             Dbm A
                                                             oh - 000-00-00-000
```

## **Acordes**