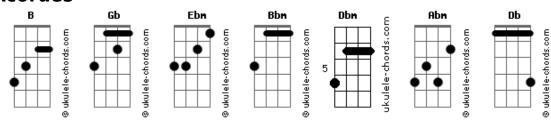

## **Coldplay - True Love**

```
Intro: Gb
                    Fbm
For a second, I was in control
Bbm Dbm
I had it once, I lost it though
  Abm
                Ebm
And all along the fire below would ri____ise
And I wish you could have let me know
Bbm Dbm
What's really going on below
                     Ebm
I've lost you now, you let me go
Bbm Db
But one last time
Tell me you love me
                 В
                      Bbm
If you don't then li_
  Db Gb
Oh, lie to me
( Gb Ebm Bbm Dbm Abm Ebm Bbm Db )
               Ebm
Remember once upon a time
 Bbm
when I was yours and you were blind
```

```
The fire would sparkle in your eyes
  Bbm Db
And mi____ine
Tell me you love me
                     Bbm
If you don't then li
   Db Gb
Oh, lie to me
Gb
                Ebm
Just tell me you love me
                B Gb
If you don't then li_
   Bbm Db Ebm
Oh, li____ie to me
If you don't then li____
    Bbm Db Ebm
Oh, li____ie to me
(Ebm)
    Abm
Call it true call it true e love
B Abm Ebm Db B
                                     Abm
Call it true call it tru____e love
                                       Aaaaah...
( Gb Ebm Bbm Dbm Abm Ebm Bbm Db )
SOLO:
```