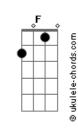

## **Coldplay - You Only Live Twice**

Tom: C

intro is played while strumming the Bmaj chord as it goes on

normal progresion is done as the 2 riffs are played

F#maj Emaj Bmaj You only live twice or so it seems Dbdim F#maj One life for yourself and one for your dreams F#maj Bmai You drift through the years and life seems tame F#maj Till one dream appears and love is its name