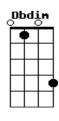

## **Coldplay - You Only Live Twice**

Tom: C

intro is played while strumming the Bmaj chord as it goes on

normal progresion is done as the 2 riffs are played

F#maj Emaj Bmaj You only live twice or so it seems Dbdim F#maj One life for yourself and one for your dreams F#maj Bmai You drift through the years and life seems tame F#maj Till one dream appears and love is its name

Dbdim [x45x5x]

lead part Intro: repat X 5

riff 1

riff 2

riff 2 is played sofly in the verse parts as well