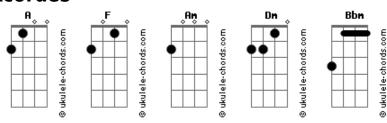

## **Conan Gray - Heather**

```
She's such an angel
                            tom:
                                                                 Bbm
                                                                But then again
Intro: F Am Dm Bbm Bbm
                                                                       Rhm
                                                                Kinda wish she were dead
[Primeira Parte]
                                                                [Pré-Refrão]
                                                                        F
I still remember the third of December
                                                                As she walks by
Me in your sweater
                                                                What a sight for sore eyes
You said it looked better?
                                                                                    Dm
                                                                Brighter than the blue sky
On me than it? did you
                                                                                  Bbm
                                                                She's got you mesmerized while I die
Only if you knew, how ?much I liked you
                                                                [Refrão]
But I watch your eyes as
[Pré-Refrão]
                                                                Why would you ever kiss me?
                                                                I'm not even half as pretty
She walks by
                                                                You gave her your sweater
What a sight for sore eyes
                                                                It's just polyester
                   Dm
Brighter than the blue sky
                                                                     Bbm
                  Bbm
                                                                But you like her better
She's got you mesmerized while I die
                                                                I wish I were Heather
[Refrão]
                                                                [Ponte]
 F
                                                                F Am
Why would you ever kiss me?
                                                                Uh, oh
I'm not even half as pretty
                                                                I wish I were Heather
                                                                Dm Bbm
Oh, oh
You gave her your sweater
It's just polyester
                                                                   Bbm
                                                                I wish I were Heather
   Bbm
But you like her better
                                                                [Refrão]
I wish I were Heather
                                                                Why would you ever kiss me?
[Segunda Parte]
                                                                I'm not even half as pretty
Watch as she stands with her
                                                                You gave her your sweater
Holding your hand
                                                                It's just polyester
Put your arm 'round her shoulder
                                                                But you like her better
Now I'm getting colder
                                                                   Bbm
                                                                I wish I were
But how could I hate her
```

## **Acordes**