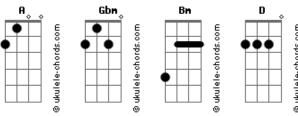

## **Conan Gray - Jigsaw**



```
Ah, ah, ah
[Segunda Parte]
All I did just to make you happy
Still you don't even fuckin' love me
(Jigsaw, jigsaw, jigsaw, jigsaw)
Killin' parts of myself to fit you
Clear as shit I was not the issue
If I made you like me, would I even like myself?
Pointin' out my flaws doesn't help
[Ponte]
A Gbm D Bm
  Why_____ don't you love me?
Don't you lo____ve me?
[Refrão]
I've changed every part of me
        Gbm
Until the puzzle pieces aren't me at all
I look in the mirror, now I'm just a jigsaw, ah, ah, ah
Ah, ah, ah
You take every part of me, all of the things you need
Then, the rest, you discard
                                       Gbm
I look in the mirror, now I'm just a jigsaw, ah, ah, ah
Ah, ah, ah
```

## Acordes