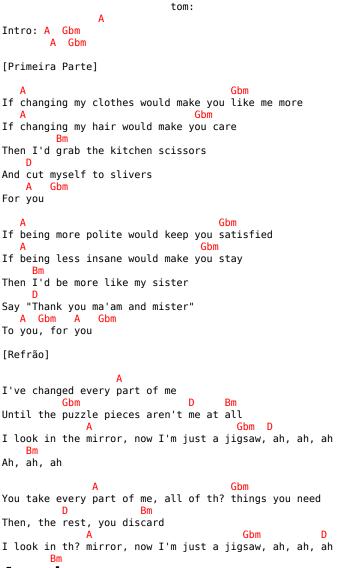

## **Conan Gray - Jigsaw**

```
Ah, ah, ah
[Segunda Parte]
All I did just to make you happy
Still you don't even fuckin' love me
(Jigsaw, jigsaw, jigsaw, jigsaw)
Killin' parts of myself to fit you
Clear as shit I was not the issue
If I made you like me, would I even like myself?
Pointin' out my flaws doesn't help
[Ponte]
A Gbm D Bm
  Why_____ don't you love me?
Don't you lo____ve me?
[Refrão]
I've changed every part of me
        Gbm
Until the puzzle pieces aren't me at all
I look in the mirror, now I'm just a jigsaw, ah, ah, ah
Ah, ah, ah
You take every part of me, all of the things you need
Then, the rest, you discard
                                       Gbm
I look in the mirror, now I'm just a jigsaw, ah, ah, ah
Ah, ah, ah
```