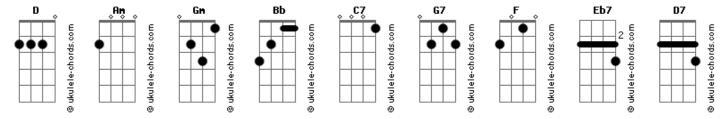

## **Concrete Monkey - Sometimes**

| Tom: D                                                      |         | Am                                       |                            |    |
|-------------------------------------------------------------|---------|------------------------------------------|----------------------------|----|
|                                                             |         | But you don't know me                    |                            |    |
| m [Intro] <mark>Am Gm</mark>                                |         | Gm ´<br>The sound of cars alarm my heart |                            |    |
|                                                             |         |                                          |                            |    |
| Am                                                          | Gm      | Am                                       |                            |    |
| First time you told me to shut me down i don't feel so good |         | Don't show me                            |                            |    |
| Am                                                          | Gm      | So where my place to stay?               |                            |    |
| When i lost your eyes my ground just desapear my faith      | my      |                                          |                            |    |
| world                                                       |         | Bb                                       | С7                         | G7 |
| Am                                                          | Gm      | Sometimes i find my place my star in sky |                            |    |
| And everybody is looking around so blind to see             |         | Bb                                       | С7                         | F  |
| Am                                                          | Gm      | Sometimes i see your f                   | face but you don't know me |    |
| And everybody with all her blindness already sees that      | you are | Et                                       | o7 D7                      |    |
| nine                                                        |         | And i come back to ground                |                            |    |
| Accurac                                                     |         |                                          |                            |    |