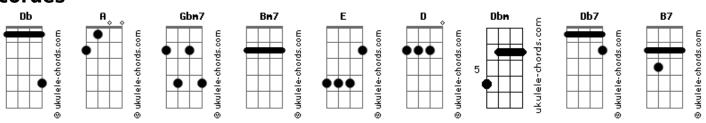

## **Connie Francis - Pretty Little Baby**

```
tom:
              Db (forma dos acordes no tom de A )
                                                           [Segunda parte]
Capostraste na 4º casa
Intro: A Gbm7 Bm7 E
A Gbm7 Bm7 E
Intro: A Gbm7
                                                          Meet me at the car hop
                                                                        Е
Pretty little baby
                                                            Or at the pop shop
     E
                                                                        Gbm7
(Yah, yah)
A
Gbm7
                                                          Meet me in the moonlight
                                                                      Е
Pretty little baby
                                                           Or in the daylight
                                                            A Gbm7
                                                          Pretty little baby
 (Yah, yah)
                                                                     E
                                                            I'm so in love
[Primeira Parte]
                                                              A F
                                                          With you
Pretty little baby,
                                                           [Ponte] Bb Gm7 Cm F
                                                                  Bb Gm7 Cm F
 You say that maybe
                                                                  Bb Gm7 Cm F
                Gbm7
You'll be thinkin' of me
    E
                                                           [Refrão]
    And try to love me
        Gbm7
Pretty little baby,
                                                          Now is just the time
                                                                Dm
I'm hopin' that you
A Gbm7 Bm7 E
                                                          While both of us are young
                                                                         F
Do ooh-ooh-ooh-ooh-ooh
                                                           Puppy love must have its day
                                                          Don't you know
You can ask the flowers
                                                            D
         Е
                                                           It's much more
 I sit for hours
                                                           Gm7
             Gbm7
                                                           Fun to love
Tellin' all the bluebirds
                                                            C7
                                                          While the heart is
 The bill and coo birds
 A Gbm7
                                                          Young and gay?
Pretty little baby
                                                           [Final]
    I'm so in love with
I'm so
A D A
You ooh-ooh
                                                          Meet me at the car hop
[Refrão]
                                                            Or at the pop shop
                                                          Meet me in the moonlight
Now is just the time
                                                          Cm F
                                                            Or in the daylight
 Dbm
While both of us are young
                                                            Bb Gm7
                                                          Pretty little baby
Puppy love must have its day
                                                            I'm so in love with
Bm7
Don't you know
                                                           Bb Eb Bb
  Db7
                                                          You ooh-ooh
It's much more
                                                                      Gm7 Cm F
Gbm7
                                                          Pretty little baby
Fun to love
                                                                               Gm7 Cm F
 B7
                                                                  Bb
While the heart is
                                                           I said: Pretty little baby
                                                                   Bb Gm7 Cm F
                                                          Oh, now, pretty little baby
```

Young and gay?

## **Acordes**