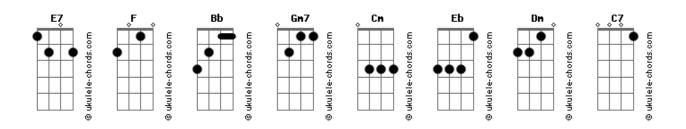

## **Connie Francis - Pretty Little Baby**

```
tom:
              Db (forma dos acordes no tom de A )
                                                           [Segunda parte]
Capostraste na 4º casa
Intro: A Gbm7 Bm7 E
A Gbm7 Bm7 E
Intro: A Gbm7
                                                          Meet me at the car hop
                                                                        Е
Pretty little baby
                                                            Or at the pop shop
     E
                                                                        Gbm7
(Yah, yah)
A
Gbm7
                                                          Meet me in the moonlight
                                                                      Е
Pretty little baby
                                                           Or in the daylight
                                                            A Gbm7
                                                          Pretty little baby
 (Yah, yah)
                                                                     E
                                                            I'm so in love
[Primeira Parte]
                                                              A F
                                                          With you
Pretty little baby,
                                                           [Ponte] Bb Gm7 Cm F
                                                                  Bb Gm7 Cm F
 You say that maybe
                                                                  Bb Gm7 Cm F
                Gbm7
You'll be thinkin' of me
    E
                                                           [Refrão]
    And try to love me
        Gbm7
Pretty little baby,
                                                          Now is just the time
                                                                Dm
I'm hopin' that you
A Gbm7 Bm7 E
                                                          While both of us are young
                                                                         F
Do ooh-ooh-ooh-ooh-ooh
                                                           Puppy love must have its day
                                                          Don't you know
You can ask the flowers
                                                            D
         Е
                                                           It's much more
 I sit for hours
                                                           Gm7
             Gbm7
                                                           Fun to love
Tellin' all the bluebirds
                                                            C7
                                                          While the heart is
 The bill and coo birds
 A Gbm7
                                                          Young and gay?
Pretty little baby
                                                           [Final]
    I'm so in love with
I'm so
A D A
You ooh-ooh
                                                          Meet me at the car hop
[Refrão]
                                                            Or at the pop shop
                                                          Meet me in the moonlight
Now is just the time
                                                          Cm F
                                                            Or in the daylight
 Dbm
While both of us are young
                                                            Bb Gm7
                                                          Pretty little baby
Puppy love must have its day
                                                            I'm so in love with
Bm7
Don't you know
                                                           Bb Eb Bb
  Db7
                                                          You ooh-ooh
It's much more
                                                                      Gm7 Cm F
Gbm7
                                                          Pretty little baby
Fun to love
                                                                               Gm7 Cm F
 B7
                                                                  Bb
While the heart is
                                                           I said: Pretty little baby
                                                                   Bb Gm7 Cm F
                                                          Oh, now, pretty little baby
```

Young and gay?

## **Acordes**