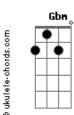

## **Connie Francis - Pretty Little Baby**

```
tom:
              Db (forma dos acordes no tom de A )
Capostraste na 4º casa
Intro: A Gbm Bm E
   A Gbm Bm E
Intro: A
Pretty little baby
      Е
(Yah, yah)
A Gbm
Pretty little baby
   (Yah, yah)
[Primeira Parte]
Pretty little baby,
   You say that maybe
                Gbm
You'll be thinkin' of me
          E
   And try to love me
           Gbm
Pretty little baby,
           F
I'm hopin' that you
A Gbm Bm E
Do ooh-ooh-ooh-ooh-ooh
You can ask the flowers
   I sit for hours
             Gbm
Tellin' all the bluebirds
   The bill and coo birds
 A Gbm
Pretty little baby
    I'm so in love with
A D A
You ooh-ooh
[Refrão]
Now is just the time
 Dbm
While both of us are young
Puppy love must have its day
Bm
Don't you know
  Db7
It's much more
Gbm
Fun to love
 B7
While the heart is
```