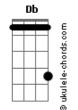

## **Connie Francis - Pretty Little Baby**

```
tom:
              Db (forma dos acordes no tom de A )
Capostraste na 4º casa
Intro: A Gbm Bm E
   A Gbm Bm E
Intro: A
Pretty little baby
      Е
(Yah, yah)
A Gbm
Pretty little baby
   (Yah, yah)
[Primeira Parte]
Pretty little baby,
   You say that maybe
                Gbm
You'll be thinkin' of me
          E
   And try to love me
           Gbm
Pretty little baby,
           F
I'm hopin' that you
A Gbm Bm E
Do ooh-ooh-ooh-ooh-ooh
You can ask the flowers
   I sit for hours
             Gbm
Tellin' all the bluebirds
   The bill and coo birds
 A Gbm
Pretty little baby
    I'm so in love with
A D A
You ooh-ooh
[Refrão]
Now is just the time
 Dbm
While both of us are young
Puppy love must have its day
Bm
Don't you know
  Db7
It's much more
Gbm
Fun to love
 B7
While the heart is
```