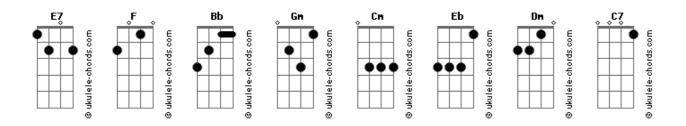

## **Connie Francis - Pretty Little Baby**

```
tom:
              Db (forma dos acordes no tom de A )
Capostraste na 4º casa
Intro: A Gbm Bm E
   A Gbm Bm E
Intro: A
Pretty little baby
      Е
(Yah, yah)
A Gbm
Pretty little baby
   (Yah, yah)
[Primeira Parte]
Pretty little baby,
   You say that maybe
                Gbm
You'll be thinkin' of me
          E
   And try to love me
           Gbm
Pretty little baby,
           F
I'm hopin' that you
A Gbm Bm E
Do ooh-ooh-ooh-ooh-ooh
You can ask the flowers
   I sit for hours
             Gbm
Tellin' all the bluebirds
   The bill and coo birds
 A Gbm
Pretty little baby
    I'm so in love with
A D A
You ooh-ooh
[Refrão]
Now is just the time
 Dbm
While both of us are young
Puppy love must have its day
Bm
Don't you know
  Db7
It's much more
Gbm
Fun to love
 B7
While the heart is
```

## Young and gay? [Segunda parte] Meet me at the car hop Е Or at the pop shop Gbm Meet me in the moonlight Or in the daylight A Gbm Pretty little baby I'm so in love A F With you [Ponte] Bb Gm Cm F Bb Gm Cm F Bb Gm Cm F [Refrão] Now is just the time Dm While both of us are young F Puppy love must have its day Don't you know D It's much more Gm Fun to love While the heart is Young and gay? [Final] Meet me at the car hop Or at the pop shop Meet me in the moonlight F Or in the daylight Bb Pretty little baby I'm so in love with Bb Eb Bb You ooh-ooh Gm Cm F Pretty little baby Gm Cm F Bh I said: Pretty little baby Bb Gm Cm F Oh, now, pretty little baby