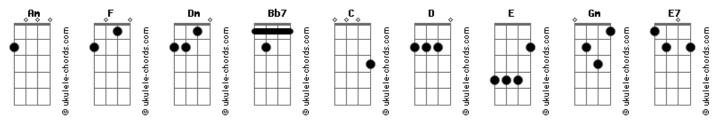

## Corinne Bailey Rae - Just Like a Star

```
Tom: F
                                                              We do it all the time,
                                                                                  Bbdim
                                                                       Eaug
              Dm
Just like a star across my sky,
                                                              Blowing out my mind,
            E7/b9
Just like an angel off the page,
            Am
                                                              Dm E7/b9
You have appeared to my life,
Feel like I'll never be the same,
                                                              VERSE 3 - REFER TO CHORD LIST ABOVE
            Dm
                                                                       Dm
Just like a song in my heart,
                                                              I have come to understand, The way it is,
            E7/b9
Just like oil on my hands,
                                                              It's not a secret anymore,
                         Bb7 C
            \mathsf{Am}
                                                                       G7sus4
Oh..... I do love you,
                                                              'cause we've been through that before,
                                                                       Dm
                                                              From tonight I know that you're the only one,
- REFER TO CHORD LIST ABOVE
                                                              I've been confused and in the dark,
                                                                       G7sus4
Still I wonder why it is,
                                                              Now I understand.
         Eaug
                                                              F Eaug Am Gm C
I don't argue you like this,
         Am
With anyone but you,
            F
                                                               - REFER TO CHORD LIST ABOVE
We do it all the time,
         Eaug
                                                              Still I wonder why it is,
Blowing out my mind,
                                                                        Eaug
                                                              I don't argue you like this,
                                                                        Am
                                                              With anyone but you,
VERSE 2 - REFER TO CHORD LIST ABOVE
                                                                   C F
                                                              I wonder why it is,
You've got this look i can't describe,
                                                                        Eaug
          E7/b9
                                                              I wont let my guard down,
You make me feel like I'm alive,
                                                                      Am Abm Gm
                                                              For anyone but you
When everything else is a fade,
                                                              We do it all the time,
           Am
Without a doubt you're on my side,
                                                                        Eaug
                                                              Blowing out my mind,
           Dm
Heaven has been away too long,
           E7/b9
Can't find the words to write this song,
                                                              OUTRO - REFER TO CHORD LIST ABOVE
                 Bb7 C
          Am
Oh....your love,
                                                                       Dm
                                                              Just like a star across my sky,
                                                                       E7
                                                              Just like an angel off the page,
 - REFER TO CHORD LIST ABOVE
                                                              You have appeared to my life,
Still i wonder why it is,
                                                                       G7sus4
          Eaug
                                                              Feel like I'll never be the same,
I don't argue you like this,
                                                                       Dm
                                                              Just like a song in my heart,
          Am
With anyone but you,
                                                              Just like oil on my hands
```