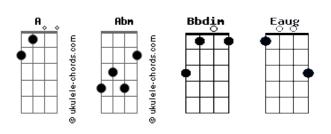

## Corinne Bailey Rae - Just Like a Star

```
Tom: F
                                                              We do it all the time,
                                                                                  Bbdim
                                                                       Eaug
              Dm
Just like a star across my sky,
                                                              Blowing out my mind,
            E7/b9
Just like an angel off the page,
            Am
                                                              Dm E7/b9
You have appeared to my life,
Feel like I'll never be the same,
                                                              VERSE 3 - REFER TO CHORD LIST ABOVE
            Dm
                                                                       Dm
Just like a song in my heart,
                                                              I have come to understand, The way it is,
            E7/b9
Just like oil on my hands,
                                                              It's not a secret anymore,
                         Bb7 C
            \mathsf{Am}
                                                                       G7sus4
Oh..... I do love you,
                                                              'cause we've been through that before,
                                                                       Dm
                                                              From tonight I know that you're the only one,
- REFER TO CHORD LIST ABOVE
                                                              I've been confused and in the dark,
                                                                       G7sus4
Still I wonder why it is,
                                                              Now I understand.
         Eaug
                                                              F Eaug Am Gm C
I don't argue you like this,
         Am
With anyone but you,
            F
                                                               - REFER TO CHORD LIST ABOVE
We do it all the time,
         Eaug
                                                              Still I wonder why it is,
Blowing out my mind,
                                                                        Eaug
                                                              I don't argue you like this,
                                                                        Am
                                                              With anyone but you,
VERSE 2 - REFER TO CHORD LIST ABOVE
                                                                   C F
                                                              I wonder why it is,
You've got this look i can't describe,
                                                                        Eaug
          E7/b9
                                                              I wont let my guard down,
You make me feel like I'm alive,
                                                                      Am Abm Gm
                                                              For anyone but you
When everything else is a fade,
                                                              We do it all the time,
           Am
Without a doubt you're on my side,
                                                                        Eaug
                                                              Blowing out my mind,
           Dm
Heaven has been away too long,
           E7/b9
Can't find the words to write this song,
                                                              OUTRO - REFER TO CHORD LIST ABOVE
                 Bb7 C
          Am
Oh....your love,
                                                                       Dm
                                                              Just like a star across my sky,
                                                                       E7
                                                              Just like an angel off the page,
 - REFER TO CHORD LIST ABOVE
                                                              You have appeared to my life,
Still i wonder why it is,
                                                                       G7sus4
          Eaug
                                                              Feel like I'll never be the same,
I don't argue you like this,
                                                                       Dm
                                                              Just like a song in my heart,
          Am
With anyone but you,
                                                              Just like oil on my hands
```