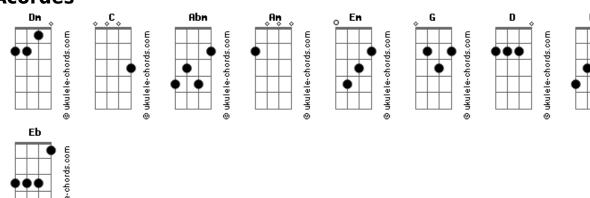

## Cosmo Pyke - Wish You Were Gone

```
Intro: Abm Am Abm Am
        Abm Am Abm Am
Abm Am
Don't go
'Cause I can't see you go
And if you were to go then I would probably dig a hole
Underground, I'd be safe and sound
                                             Em Abm
I wouldn't have to see you or your other friends in town
Don't stare, 'cause I can see you there
I know it annoys you when I act like I don't care
I do, I once did love you
                                G
                                     Em Abm
But now I'm feeling opposite, like red does blue
                    Am Am Am
So get out my face and leave me be
                    Fm
I don't love you and you certi don't love me
                        Am Am Am
So this is all wrong, your argument is long and now you've
                      Em
                                    G
Overstayed your welcome and I wish you were gone
Am G Em D C B C
I wish you were gone
Your smile, that was worth the while
You say you don't love me, but I say you're in denial
I prove, I once did love you
                                G
                                                  Em Abm
But now I'm feeling opposite and I don't know what to do
                    Am Am Am
So get out my face and leave me be
```

```
I don't love you and you certi don't love me
                       Am Am Am
So this is all wrong, your argument is long and now you've
                       Em
Overstayed your welcome and I wish you were gone
Am G Em D C
I wish you were gone
  B C
So fuckin' bad
And I know you don't, want me in your world
Well let me tell you, I'm fine with that, girl
If you really, think me as a tool
Well I might tell you, my feelings are mutual
G Em Abm Am
             'Cause, girl
   Eb G)
(FGDmG)
( F
    G Dm G)
( F
    G Dm G)
            Am
                             Am \quad Am \quad Am
So won't you get out my face and leave me be
                   Em
I don't love you and you certi don't love me
                        Am Am Am
So this is all wrong, your argument is long and now you've
                       Em
Overstayed your welcome and I wish you were gone
Am G Em D C
I wish you were gone
        Am G Em D C
I said I wish you were gone
       Am G Em D C
I said I wish you were gone
       Am G Em D C
I said I wish you were gone
So fuckin' bad
```