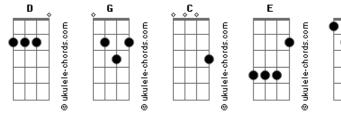

Tom: G

## **Creedence Clearwater Revival - Effigy**

ח ח Last night, Ε I saw the fire burning on the palace door D D D O'er the land, G E E7 E Humble subjects watched with mixed emotion D D D Who is burning C Am E E7 E E7 Who is burning the effigy Ĕ7 E E7 C Am E Who is burning the effigy

(C D D D G C G E E7 E E7

Last night, I saw the fire burning on the palace lawn O'er the land, humble subjects watched with mixed emotion Who is burning, who is burning, the effigy?? Who is burning, who is burning, effigy??

Last night, I saw the fire spreading to the palace door Silent majority wasn't keeping quiet anymore Who is burning, who is burning, the effigy?? Who is burning, who is burning, effigy??

Last night, I saw the fire spreading to the countryside In the morning, few were left to watch the ashes die Who is burning, who is burning, the effigy?? Who is burning, who is burning, effigy?? Why? Why? Why? Effigy!