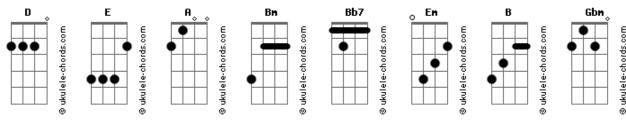

## **Croosh - Numb**

Tom: D

D

D

E

Do you ever feel incapable of feeling
A

Wake up in the morning I just stare up at the ceiling
D

A

Do you ever feel so motherfucking numb

Tell me do you too or am I the only one?
Bm

E

Vodka lemon twist, put my mind at ease
A

Sometimes I forget just to feel the breeze
Bm

A

See sometimes I just feel so fucking numb

Bb7

But I know yes I know that I'm not the only one

D

E

Some days I feel wavey like the ocean
A

Em

Others I can't seem to feel emotion»
D

E

Is there something wrong with my head?

Or is it cause you ain't in my bed
Bm

Em

Come and put that body on me

A
Baby you can be my therapy
Bm D
Only thing that I can really feel
A
Tell me is you ahh
Tell me

B
E
Do you ever feel incapable of feeling
A
Wake up in the morning I just stare up at the ceiling
D
A
Do you ever feel so motherfucking numb
Gbm
Tell me do you too or am I the only one?
Yea yea

Bm
Em
Vodka lemon twist, put my mind at ease
A
Sometimes I forget just to feel the breeze
Bm
A
See sometimes I just feel so fucking numb
Yea yea

But I know yes I know that I'm not the only on

## **Acordes**