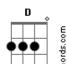

## Crush 40 - Live & Learn

```
tom:
                          Capotraste na 12ª casa
Can You feel life movin' through your mind
Ooh, looks like it came back for more!
Can you feel time slippin' down your spine
Ooooooh, you try and try to ignore
          Em
But you can hardly swallow
C D Em Gb ,F
Your fears and pain
C D Em7
When you can't help but follow
It puts you right back where you came
Live and Learn!
Hanging on the edge of tomorrow
Live and Learn!
From the works of yesterday
Live and Learn!
If you beg or if you borrow
Live and Learn!
  C
You may never find your way
Can you feel life tangle you up inside?
                  D
Yeah, Now you're face down on the floor!
But you can't save your sorrow
C D Em Gb ,F
You've paid in trade
C D Em7
When you can't help but follow
It puts you right back where you came
Live and Learn!
Hanging on the edge of tomorrow
Live and Learn!
Acordes
```